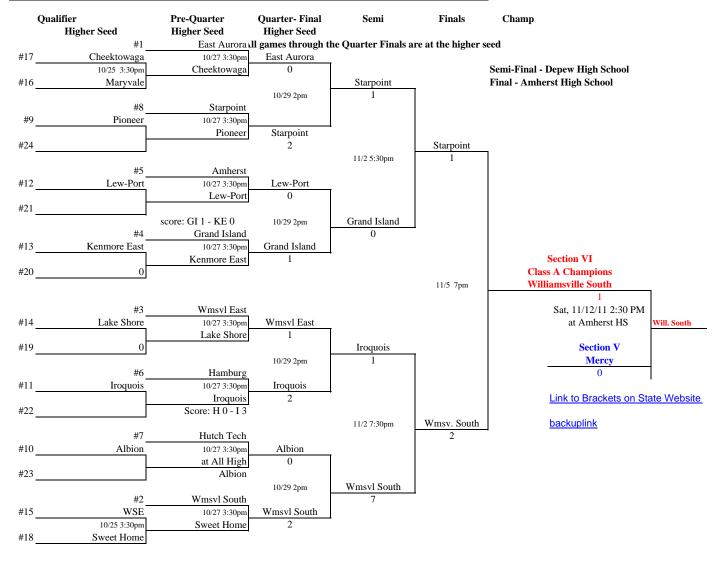

SECTION VI Page 2 of 5

| 2011  | GIRLS SOCCER |
|-------|--------------|
| CLASS | Α            |

|     | SCHOOL       | LEAGUE | WINS | LOSSES | TIES |
|-----|--------------|--------|------|--------|------|
|     |              |        |      |        |      |
| #1  | East Aurora  | ECIC   | 14   | 2      | 2    |
| #2  | Wmsvl South  | ECIC   | 16   | 2      | 1    |
| #3  | Wmsvl East   | ECIC   | 12   | 6      | 0    |
| #4  | Grand Island | NFL    | 8    | 6      | 4    |
| #5  | Amherst      | ECIC   | 9    | 7      | 0    |
| #6  | Hamburg      | ECIC   | 11   | 5      | 1    |
| #7  | Hutch Tech   | Buff   | 9    | 5      | 0    |
| #8  | Starpoint    | ECIC   | 12   | 7      | 1    |
| #9  | Pioneer      | ECIC   | 7    | 7      | 2    |
| #10 | Albion       | NO     | 11   | 6      | 1    |
| #11 | Iroquois     | ECIC   | 11   | 7      | 1    |
| #12 | Lew-Port     | NFL    | 7    | 9      | 2    |
| #13 | Kenmore East | NFL    | 5    | 11     | 0    |
| #14 | Lake Shore   | ECIC   | 7    | 7      | 3    |
| #15 | WSE          | ECIC   | 2    | 13     | 0    |
| #16 | Maryvale     | ECIC   | 2    | 12     | 2    |
| #17 | Cheektowaga  | ECIC   | 3    | 13     | 0    |
| #18 | Sweet Home   | ECIC   | 0    | 17     | 0    |
| #19 |              |        |      |        |      |
| #20 |              |        |      |        |      |
| #21 |              |        |      |        |      |